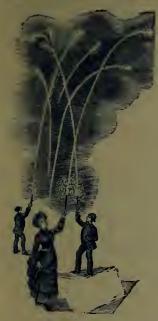

Place the Aerial Fireworks in boxes, carefully covered with oilcloth or tarpaulin to prevent dampness or sparks from reaching them.

Open display with balloons and illuminations with portions of rockets and bombshells, then the set pieces, beginning with the smallest, continuing with the larger (with aerial display of rockets, bombshells, etc., between), closing with the largest set piece, the effect of which will be enhanced by placing a battery on either side, a little to the rear, and firing them with it. The Aerial Bouquet should be the last piece fired.

Rockets.—Extreme care should be taken to prevent their falling over after having been fired. They are only dangerous when not properly handled. Use rocket troughs and fire in a direction away from the spectators.